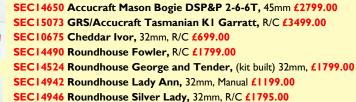

|            | LGB Track Cleaning Loco Digital Unboxed                   | SEC15744    | £399.00   |
|------------|-----------------------------------------------------------|-------------|-----------|
|            | LGB Union Pacific F7 A+B Unit                             | SEC16662    | £799.00   |
|            | LGB Zillertal analogue unboxed                            | SEC15319    | £349.00   |
|            | MTS Function Decoder L55040                               | SEC7984     | £39.00    |
|            | MTS Rolling Stock Decoder L55034                          | SEC7985     | £39.00    |
|            | MTS Type 2 Central Station - L55005 (serial)              | SEC9654     | £49.00    |
| Massoth    | Massoth 8156001 Dimax Motor Switch Decoder                | SEC15365    | £49.00    |
|            | Massoth Bus Module 8138501                                | SEC10949    | £49.00    |
|            | Massoth Feedback Module 8170001                           | SEC10946    | £49.00    |
|            | Massoth PSU/Booster3 Dimax 1200B-8137001                  | SEC15052    | £499.00   |
|            | Train Detection Module 8170501                            | SEC10947    | £49.00    |
|            | Train Loco ID Reader 8139001                              | SEC10948    | £49.00    |
| Roundhouse | 'Chunky Katie' 32mm Radio Control unboxed                 | SEC15701    | £1,599.00 |
|            | Roundhouse "Taliesin" 45mm Radio Control unboxed          | SEC15868    | £1,999.00 |
|            | Roundhouse 'Fowler' Radio Control                         | SEC14490    | £1,799.00 |
|            | Roundhouse 'Lady Anne' 32mm Manual unboxed                | SEC14942    | £1,199.00 |
|            | Roundhouse Double Fairlie R/C 45mm Gauge Lined            | SEC16655    | £4,399.00 |
|            | Roundhouse George&Tender 32mm Gauge                       | SEC14524    | £1,599.00 |
|            | Roundhouse Kit Lady Anne 32mm Non Insulated Manual        | SEC15762    | £1,199.00 |
|            | Roundhouse Modified 'Fowler' 2-6-2 Radio Control 32mm     | SEC16204    | £1,599.00 |
|            | Roundhouse'Silver Lady' 32mm R/C 2.4 DJB Whistle Fitted   | SEC16211    | £1,999.00 |
|            | Roundhouse'Silver Lady' 33mm Lined&R/C olive green livery | SEC14946    | £1,795.00 |
| Piko       | Piko 0-6-0 Loco #80 005 Unboxed                           | SEC14931    | £149.00   |
|            | Piko 37103 Pennsy 0-6-0 Loco no front coupling Unboxed    | SEC15570    | £199.00   |
|            | Piko 37414 Digital fitted Electric Locomotive DHL         | SEC14280    | £249.00   |
|            | Piko 37430 DB IV BR 194 Crocodile Electric Loco           | SEC15489    | £599.00   |
|            | Piko 62804 Brewery Windows                                | SEC14319    | £40.00    |
|            | Piko DB Hopper #699042 OOt96 unboxed                      | SEC14818    | £49.00    |
|            | Piko DB Wagon Unboxed                                     | SEC15198    | £59.00    |
|            | Piko Pennsy Reefer #81469 Unboxed                         | SEC15101    | £59.00    |
|            | Piko37303 G-Schienenbus VT 798 Elbe-Elster VI             | SEC13456    | £399.00   |
|            | PK35265S Supplementry Switch                              | SEC14105    | £20.00    |
|            | PK37410 BR 182 Taurus Digital/Sound                       | SEC12578    | £399.00   |
|            | PK38626 Santa Fe Baggage Car 'Green'                      | SEC15440    | £59.00    |
| Track      | I Piece 133cm Curved                                      | SEC12457    | £10.00    |
|            | 1000K-LGB Reversing Loop Set                              | SEC13844    | £30.00    |
|            | 3 of Aristocraft curves                                   | SEC15783    | £39.00    |
|            | 3 of Aristocraft Track Approc 390mm-410mm                 | SEC15782    | £20.00    |
|            | 3 of R5 Curves Off cuts                                   | SEC15770    | £29.00    |
|            | 4 of Aristocraft track Approx 460mm-640mm                 | SEC15781    | £29.00    |
|            | 5 of AML Straight Tracks Approx 18'-60'                   | SEC15591    | £89.00    |
|            | 6 of Aristocraft 12ft Radius Curves Track                 | SEC15775    | £75.00    |
|            | 6 of curved 83cm - 88cm                                   | SEC12462    | £50.00    |
|            |                                                           | <del></del> |           |