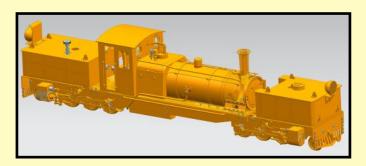

# **Live Steam** NGGII Garratt

Manufactured by Bowande in China - a quality maker of live steam engines from Gauge I to 71/4 inch

• Dual 32/45mm gauge • Available in Lined Maroon, Lined Photo Grey, Lined BR Green & Plain Black • Twin Poker Burners • Displacement Lubricator • Goodall Valve • Water Gauge • Working Suspension • Walschaerts Valve Gear • Chuff Pipe • Removable Cab Roof • Opening Smokebox Door • Optional Radio Control in both 2.4GHz 2 stick or Fosworks - Price to be confirmed

### PRICE: £5500.00 (MANUAL VERSION)

#### **TAKING ORDERS NOW**

£100 DEPOSIT SECURES YOUR LOCO