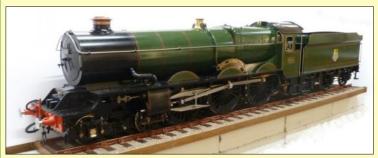

# 5" Coal-fired Live Steam Ride-on Locos

'King Class, I in BR lined Green £11,995.00

Streamlined Coronation £14,995.00

Jinty 1x BR, 1 x LMS **£5495.00** 

GW 4575 Prairie £6995.00