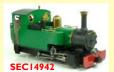

#### Second-hand & Commission Locos

SECOM2125 Elsa, 45mm, R/C £1750.00

SEC | 5868 Roundhouse "Taliesin", 45mm, R/C £1999.00 SEC 16655 Roundhouse Double Fairlie, 45mm, R/C £4399.00 SEC16204 Roundhouse Modified Fowler, R/C, 32mm £1599.00 SEC16211 Roundhouse Silver Lady, DJB Whistle, 32mm, R/C £1999.00