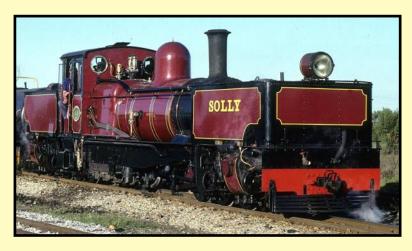

# **Live Steam** NGGII Garratt

Manufactured by Bowande in China - a quality maker of live steam engines from Gauge I to 71/4 inch

• Dual 32/45mm gauge • Available in Lined Maroon, Lined Photo Grey, Lined BR Green & Plain Black • Twin Poker Burners • Displacement Lubricator • Goodall Valve • Water Gauge • Working Suspension • Walschaerts Valve Gear • Chuff Pipe • Removable Cab Roof • Opening Smokebox Door • Optional Radio Control in both 2.4GHz 2 stick or Fosworks - Price to be confirmed

### PRICE: £5500.00 (MANUAL VERSION)

#### **TAKING ORDERS NOW**

£100 DEPOSIT SECURES YOUR LOCO