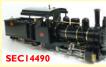

|            | LGB Track Cleaning Loco Digital Unboxed                   | SEC15744    | £399.00   |
|------------|-----------------------------------------------------------|-------------|-----------|
|            | LGB Union Pacific F7 A+B Unit                             | SEC16662    | £799.00   |
|            | LGB Zillertal analogue unboxed                            | SEC15319    | £349.00   |
|            | MTS Function Decoder L55040                               | SEC7984     | £39.00    |
|            | MTS Rolling Stock Decoder L55034                          | SEC7985     | £39.00    |
|            | MTS Type 2 Central Station - L55005 (serial)              | SEC9654     | £49.00    |
| Massoth    | Massoth 8156001 Dimax Motor Switch Decoder                | SEC15365    | £49.00    |
|            | Massoth Bus Module 8138501                                | SEC10949    | £49.00    |
|            | Massoth Feedback Module 8170001                           | SEC10946    | £49.00    |
|            | Massoth PSU/Booster3 Dimax 1200B-8137001                  | SEC15052    | £499.00   |
|            | Train Detection Module 8170501                            | SEC10947    | £49.00    |
|            | Train Loco ID Reader 8139001                              | SEC10948    | £49.00    |
| Roundhouse | 'Chunky Katie' 32mm Radio Control unboxed                 | SEC15701    | £1,599.00 |
|            | Roundhouse "Taliesin" 45mm Radio Control unboxed          | SEC15868    | £1,999.00 |
|            | Roundhouse 'Fowler' Radio Control                         | SEC14490    | £1,799.00 |
|            | Roundhouse 'Lady Anne' 32mm Manual unboxed                | SEC14942    | £1,199.00 |
|            | Roundhouse Double Fairlie R/C 45mm Gauge Lined            | SEC16655    | £4,399.00 |
|            | Roundhouse George&Tender 32mm Gauge                       | SEC14524    | £1,599.00 |
|            | Roundhouse Kit Lady Anne 32mm Non Insulated Manual        | SEC15762    | £1,199.00 |
|            | Roundhouse Modified 'Fowler' 2-6-2 Radio Control 32mm     | SEC16204    | £1,599.00 |
|            | Roundhouse'Silver Lady' 32mm R/C 2.4 DJB Whistle Fitted   | SEC16211    | £1,999.00 |
|            | Roundhouse'Silver Lady' 33mm Lined&R/C olive green livery | SEC14946    | £1,795.00 |
| Piko       | Piko 0-6-0 Loco #80 005 Unboxed                           | SEC14931    | £149.00   |
|            | Piko 37103 Pennsy 0-6-0 Loco no front coupling Unboxed    | SEC15570    | £199.00   |
|            | Piko 37414 Digital fitted Electric Locomotive DHL         | SEC14280    | £249.00   |
|            | Piko 37430 DB IV BR 194 Crocodile Electric Loco           | SEC15489    | £599.00   |
|            | Piko 62804 Brewery Windows                                | SEC14319    | £40.00    |
|            | Piko DB Hopper #699042 OOt96 unboxed                      | SEC14818    | £49.00    |
|            | Piko DB Wagon Unboxed                                     | SEC15198    | £59.00    |
|            | Piko Pennsy Reefer #81469 Unboxed                         | SEC15101    | £59.00    |
|            | Piko37303 G-Schienenbus VT 798 Elbe-Elster VI             | SEC13456    | £399.00   |
|            | PK35265S Supplementry Switch                              | SEC14105    | £20.00    |
|            | PK37410 BR 182 Taurus Digital/Sound                       | SEC12578    | £399.00   |
|            | PK38626 Santa Fe Baggage Car 'Green'                      | SEC15440    | £59.00    |
| Track      | I Piece 133cm Curved                                      | SEC12457    | £10.00    |
|            | 1000K-LGB Reversing Loop Set                              | SEC13844    | £30.00    |
|            | 3 of Aristocraft curves                                   | SEC15783    | £39.00    |
|            | 3 of Aristocraft Track Approc 390mm-410mm                 | SEC15782    | £20.00    |
|            | 3 of R5 Curves Off cuts                                   | SEC15770    | £29.00    |
|            | 4 of Aristocraft track Approx 460mm-640mm                 | SEC15781    | £29.00    |
|            | 5 of AML Straight Tracks Approx 18'-60'                   | SEC15591    | £89.00    |
|            | 6 of Aristocraft 12ft Radius Curves Track                 | SEC15775    | £75.00    |
|            | 6 of curved 83cm - 88cm                                   | SEC12462    | £50.00    |
|            |                                                           | <del></del> |           |