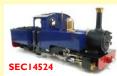

|            | LGB Track Cleaning Loco Digital Unboxed                   | SEC15744    | £399.00   |
|------------|-----------------------------------------------------------|-------------|-----------|
|            | LGB Union Pacific F7 A+B Unit                             | SEC16662    | £799.00   |
|            | LGB Zillertal analogue unboxed                            | SEC15319    | £349.00   |
|            | MTS Function Decoder L55040                               | SEC7984     | £39.00    |
|            | MTS Rolling Stock Decoder L55034                          | SEC7985     | £39.00    |
|            | MTS Type 2 Central Station - L55005 (serial)              | SEC9654     | £49.00    |
| Massoth    | Massoth 8156001 Dimax Motor Switch Decoder                | SEC15365    | £49.00    |
|            | Massoth Bus Module 8138501                                | SEC10949    | £49.00    |
|            | Massoth Feedback Module 8170001                           | SEC10946    | £49.00    |
|            | Massoth PSU/Booster3 Dimax 1200B-8137001                  | SEC15052    | £499.00   |
|            | Train Detection Module 8170501                            | SEC10947    | £49.00    |
|            | Train Loco ID Reader 8139001                              | SEC10948    | £49.00    |
| Roundhouse | 'Chunky Katie' 32mm Radio Control unboxed                 | SEC15701    | £1,599.00 |
|            | Roundhouse "Taliesin" 45mm Radio Control unboxed          | SEC15868    | £1,999.00 |
|            | Roundhouse 'Fowler' Radio Control                         | SEC14490    | £1,799.00 |
|            | Roundhouse 'Lady Anne' 32mm Manual unboxed                | SEC14942    | £1,199.00 |
|            | Roundhouse Double Fairlie R/C 45mm Gauge Lined            | SEC16655    | £4,399.00 |
|            | Roundhouse George&Tender 32mm Gauge                       | SEC14524    | £1,599.00 |
|            | Roundhouse Kit Lady Anne 32mm Non Insulated Manual        | SEC15762    | £1,199.00 |
|            | Roundhouse Modified 'Fowler' 2-6-2 Radio Control 32mm     | SEC16204    | £1,599.00 |
|            | Roundhouse'Silver Lady' 32mm R/C 2.4 DJB Whistle Fitted   | SEC16211    | £1,999.00 |
|            | Roundhouse'Silver Lady' 33mm Lined&R/C olive green livery | SEC14946    | £1,795.00 |
| Piko       | Piko 0-6-0 Loco #80 005 Unboxed                           | SEC14931    | £149.00   |
|            | Piko 37103 Pennsy 0-6-0 Loco no front coupling Unboxed    | SEC15570    | £199.00   |
|            | Piko 37414 Digital fitted Electric Locomotive DHL         | SEC14280    | £249.00   |
|            | Piko 37430 DB IV BR 194 Crocodile Electric Loco           | SEC15489    | £599.00   |
|            | Piko 62804 Brewery Windows                                | SEC14319    | £40.00    |
|            | Piko DB Hopper #699042 OOt96 unboxed                      | SEC14818    | £49.00    |
|            | Piko DB Wagon Unboxed                                     | SEC15198    | £59.00    |
|            | Piko Pennsy Reefer #81469 Unboxed                         | SEC15101    | £59.00    |
|            | Piko37303 G-Schienenbus VT 798 Elbe-Elster VI             | SEC13456    | £399.00   |
|            | PK35265S Supplementry Switch                              | SEC14105    | £20.00    |
|            | PK37410 BR 182 Taurus Digital/Sound                       | SEC12578    | £399.00   |
|            | PK38626 Santa Fe Baggage Car 'Green'                      | SEC15440    | £59.00    |
| Track      | I Piece 133cm Curved                                      | SEC12457    | £10.00    |
|            | 1000K-LGB Reversing Loop Set                              | SEC13844    | £30.00    |
|            | 3 of Aristocraft curves                                   | SEC15783    | £39.00    |
|            | 3 of Aristocraft Track Approc 390mm-410mm                 | SEC15782    | £20.00    |
|            | 3 of R5 Curves Off cuts                                   | SEC15770    | £29.00    |
|            | 4 of Aristocraft track Approx 460mm-640mm                 | SEC15781    | £29.00    |
|            | 5 of AML Straight Tracks Approx 18'-60'                   | SEC15591    | £89.00    |
|            | 6 of Aristocraft 12ft Radius Curves Track                 | SEC15775    | £75.00    |
|            | 6 of curved 83cm - 88cm                                   | SEC12462    | £50.00    |
|            |                                                           | <del></del> |           |