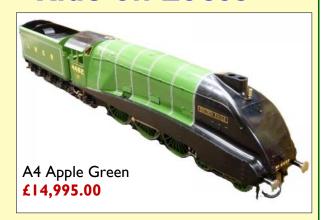

# 5" Coal-fired Live Steam Ride-on Locos

'King Class, I in BR lined Green £11,995.00

Streamlined Coronation £14,995.00

Jinty 1x BR, 1 x LMS **£5495.00** 

GW 4575 Prairie £6995.00