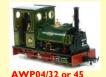

#### New GRS/Accucraft & Bowande Locos in stock

**PECKETT LOCOS** 

AWP01/32/45 Triassic green with black lining, manual £1995.00

AWP02/32/45 Jurassic green with white lining, manual £1995.00 AWP03/32/45 Liassic apple green white manual £1995.00

AWP04/32/45 Liassic dark green, manual £1995.00

AWP05/32/45 Jurassic black with lining, manual £1995.00

AWP06/32/45 Liassic plain black, manual £1995.00

AWP02/32RC Peckett - Jurassic, 32mm, 2-stick R/C £2345.00