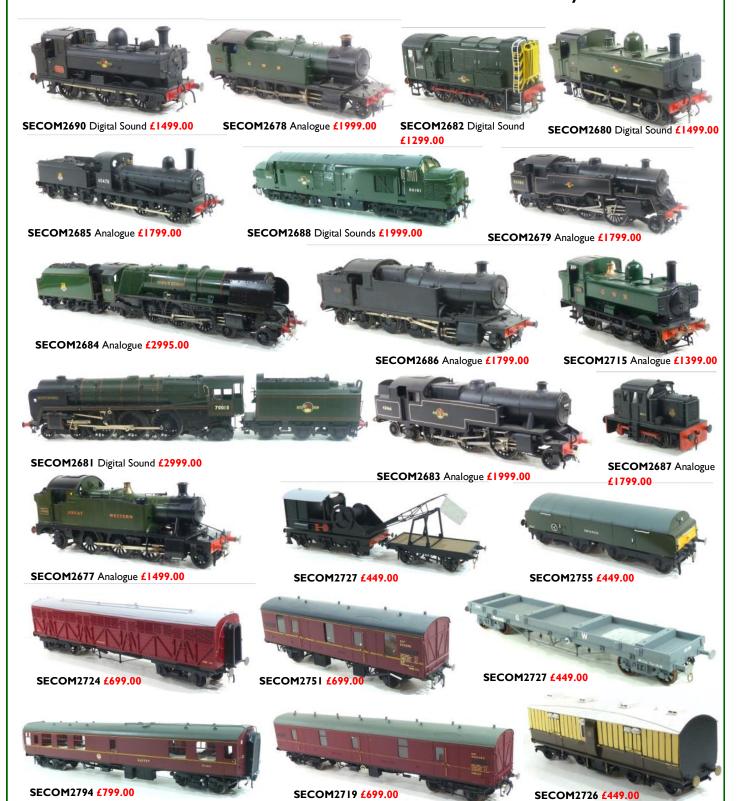

|                 | L40930 Rail box 50ft box car                          | SECOM2382  | £125.00   |
|-----------------|-------------------------------------------------------|------------|-----------|
|                 | L44710 White Pass Caboose Blue/White #905             | SECOM2527  | £149.00   |
|                 | L44858 Container wagon Midnight Train                 | SECOM2291  | £65.00    |
|                 | L47710 Caboose Radio Flyer                            | SECOM2292  | £129.00   |
|                 | LGB L42793 Caboose With Lights                        | SECOM2661  | £149.00   |
|                 | Lgb White Pass Caboose Red #901 unboxed               | SECOM2529  | £149.00   |
| Control Systems | CS2 System includes power supply                      | SECOM2422  | £250.00   |
|                 | L5505 MTS System Central system control               | SECOM2427  | £49.00    |
|                 | Piko36221 sound for analogue loco steam               | SECOM2209  | £99.00    |
| Buildings       | Cornish Engine House (Working Model)                  | SECOM2645  | £195.00   |
|                 | Half Timbered House                                   | SECOM2507  | £175.00   |
|                 | Piko 62008 Goods Shed Special Edition                 | SECOM2579  | £149.00   |
|                 | Piko 62008 Sonneberg goods Depot                      | SECOM2578  | £149.00   |
|                 | Piko 99920 Boiler house kit                           | SECOM2581  | £79.00    |
|                 | Piko Boiler house 99920 Kit                           | SECOM2582  | £79.00    |
|                 | PK62060 Village House                                 | SECOM2603  | £99.00    |
|                 | Playmobil Tower no box / not assembled                | SECOM2583  | £39.00    |
|                 | Row 5 Terrace Houses (concrete)                       | SECOM2644  | £199.00   |
| Miscellaneous   | 3x Model Vehicles + 1 R/C Hummer Working              | SECOM2662  | £59.00    |
|                 | Eddy Stowbart Lorry unboxed                           | SECOM2593  | £49.00    |
|                 | Franklin Mint Ford Model T With Silk Hood 1:16 scale  | SECOM2320  | £55.00    |
|                 | Set of 3x Model Vehicles                              | SECOM2667  | £50.00    |
| Gauge I         | (GI) Marcway 8ft radius R/H Point                     | SECOM2873  | £100.00   |
|                 | .G1 Marcway 8ft radius L/H Point                      | SECOM2851  | £100.00   |
|                 | .GI Marcway 8ft radius L/H Point.                     | SECOM2860  | £100.00   |
|                 | .GI Marcway 8ft radius R/H Point                      | SECOM2869  | £100.00   |
|                 | 8ft radius L/H Point G1 Marcway                       | SECOM2854  | £100.00   |
|                 | 8ft radius L/H Point Marcway GI                       | SECOM2855  | £100.00   |
|                 | 8ft radius R/H Point G1 Marcway                       | SECOM2866  | £100.00   |
|                 | 8ft radius Right Hand Point G1 Marcway                | SECOM2877  | £100.00   |
|                 | Accucraft AL97-532 Chinese QJ-class 2-10-2 Gas fired  | SECOM2418  | £3,999.00 |
|                 | Aster G1 Spitfire 21C166 Sunshine livery meths fired  | SECOM2404  | £3,500.00 |
|                 | Bachmann Pannier Electric (G1)                        | SECOM2648  | £899.00   |
|                 | GI 7 Plank Expo P.O Wagon Late BR Grey #P99332        | SECOM2771  | £169.00   |
|                 | GI David Andrews kit 'Duchess' #46227                 | SECOM2684  | £2,995.00 |
|                 | GI David Andrews kit 74xx loco #7216                  | SECOM2686  | £1,799.00 |
|                 | G1 Davidson 12T Shoc Wagon BR Bauxite S14042          | SECOM2809  | £169.00   |
|                 | G1 Davidson 13T 7 Plank Ex P.O. Wagon BR Grey #E20814 | SECOM2795  | £169.00   |
|                 | GI Davidson I3T All Steel Open Wagon B.R.Bauxite      | SECOM27887 | £169.00   |
|                 | GI Davidson 8T Banana Van BR Bauxite #B881548         | SECOM2810  | £169.00   |
|                 | GI Davidson Kit 12T Fruit Van E222374                 | SECOM2736  | £249.00   |
|                 | GI Davidson kit 16T Mineral Wagon #M 620248           | SECOM2761  | £249.00   |
|                 | GI Davidson Plate Wagon #E282144                      | SECOM2817  | £169.00   |
|                 | GI Diamond Crossing . Marcway                         | SECOM2886  | £140.00   |
|                 | _ ,                                                   | 1          |           |

|                                                |            | F         |
|------------------------------------------------|------------|-----------|
| GI Diamond Crossing Marcway                    | SECOM2834  | £140.00   |
| GI Diamond Crossing Marcway Track              | SECOM2     | £140.00   |
| G1 Diamond Crossing Marcway Track.             | SECOM2882  | £140.00   |
| GI Diamond Crossing Marcway Track              | SECOM2885  | £140.00   |
| G1 Diamond Crossing Marcway.                   | SECOM2881  | £140.00   |
| G1 Diamond Crossing Marcway                    | SECOM2883  | £140.00   |
| G1 Diamond Crossing Marcway                    | SECOM2884  | £140.00   |
| G1 Flexi Track Appox 10 Yards tenmille         | SECOM2889  | £100.00   |
| G1 Flexi Track approx 10 yards/tenmille        | SECOM2890  | £100.00   |
| G1 GWR Scratch Built 42xx #4201 analogue       | SECOM2678  | £1,999.00 |
| G1 GWR Suburban Coach #1384                    | SECOM2713  | £699.00   |
| G1 Kit Built 'Pannier #7713 Digital with sound | SECOM2680  | £1,499.00 |
| G1 Kit Built Dock Shunter #4005 analogue       | SECOM2687  | £799.00   |
| G1 Kit built GWR Pannier #9633                 | SECOM2715  | £1,399.00 |
| G1 Marcway 3 Way point                         | SECOM2841  | £140.00   |
| G1 Marcway 3 way point L/H                     | SECOM2840  | £140.00   |
| G1 Marcway 3 way point L/H Point               | SECOM2887  | £140.00   |
| G1 Marcway 3 way point R/H                     | SECOM2899  | £140.00   |
| G1 Marcway 3 way point R/H point               | SECOM2839  | £140.00   |
| G1 Marcway 8 foot radius L/H Point             | SECOM2850  | £100.00   |
| G1 Marcway 8 foot radius R/H Point             | SECOM2879  | £100.00   |
| G1 Marcway 8ft radius .L/H Point               | SECOM2844  | £100.00   |
| G1 Marcway 8ft radius L/H Point                | SECOM2832  | £100.00   |
| G1 Marcway 8ft radius L/H Point.               | SECOM2845  | £100.00   |
| G1 Marcway 8ft radius L/H Point                | SECOM2857  | £100.00   |
| G1 Marcway 8ft radius L/H. Point               | SECOM2848  | £100.00   |
| G1 Marcway 8ft radius Left Hand point          | SECOM2843  | £100.00   |
| G1 Marcway 8ft radius Left Hand Point.         | SECOM2847  | £100.00   |
| G1 Marcway 8ft radius Left Hand Point          | SECOM2856  | £100.00   |
| G1 Marcway 8ft radius R/H Point                | SECOM2861  | £100.00   |
| G1 Marcway 8ft radius R/H Point.               | SECOM2862  | £100.00   |
| GI Marcway 8ft radius R/H Point                | SECOM2863  | £100.00   |
| GI Marcway 8ft radius R/H Point                | SECOM2864  | £100.00   |
| G1 Marcway 8ft radius Right Hand Point         | SECOM2833  | £100.00   |
| G1 Marcway 8ft radius Right Hand Point         | SECOM2867  | £100.00   |
| G1 Marcway 8ft radius. L/H Point               | SECOM2846  | £100.00   |
| G1 Marcway 8ft radius L/H Point                | SECOM2858  | £100.00   |
| G1 Marcway 8ft radius R/H Point                | SECOM2868  | £100.00   |
| GI Marcway Diamond Crossing                    | SECOM2835  | £120.00   |
| GI Marcway R/H Point 8ft radius                | SECOM2878  | £100.00   |
| GI Marcway R/H Point 8ft radius                | SECOM2870  | £100.00   |
| GI Pannier Tank #3670                          | SECOM2690  | £1,499.00 |
| GI Prairie locomotive #4584                    | SECOM2677  | £1,499.00 |
| GI R/H Point 8ft radius Marcway                | SECOM2871  | £100.00   |
| GI RJH 12T Vent Van #B768898                   | SECOM2735  | £249.00   |
| GI RJH 16T Mineral Wagon                       | SECOM2737  | £249.00   |
| Origin for timeral tragon                      | 3ECO112/3/ | LZ-T7.00  |

| CL DILL L/T Min and I/M/a and DD Dannites                 | SECOM2831 | £249.00              |
|-----------------------------------------------------------|-----------|----------------------|
| GI RJH 16T Mineral Wagon BR Bauxite                       | SECOM2688 |                      |
| GI RJH Class 37 Digital with sound #6701                  | SECOM2682 | £1,999.00            |
| GI RJH Kit Built 08 Diesel #D3586 Digital with sound      | SECOM2700 | £1,299.00<br>£699.00 |
| GI RJH Peter Spencer Kit Corridor Composite #W15426       |           |                      |
| GI Scratch Built 4 wheel Brake Coach                      | SECOM2752 | £249.00              |
| GI Scratch Built Bogie Crane                              | SECOM2727 | £449.00              |
| GI Scratch Built Bullion Van                              | SECOM2726 | £499.00              |
| GI Scratch Built Collet Corr 1st/3rd #7890                | SECOM2714 | £699.00              |
| GI Slater's BR 12T Van (need some repair)                 | SECOM2770 | £169.00              |
| GI Slaters 12T Standard Van # B769401                     | SECOM2822 | £169.00              |
| GI Slaters B.R.Standard Van B.R.Bauxite                   | SECOM2788 | £169.00              |
| GI Slaters BR Standard Van BR Bauxite                     | SECOM2793 | £169.00              |
| GI Slaters BR Standard Van BR Bauxite (unlettered)        | SECOM2797 | £169.00              |
| GI Slaters Kit BR Satndard Van BR Bauxite                 | SECOM2801 | £169.00              |
| GI Slaters Standard Van #B769403                          | SECOM2824 | £169.00              |
| GI SR 4 Wheel Brake Coach                                 | SECOM2750 | £199.00              |
| G1 Stanier Tank #42464 analogue                           | SECOM2683 | £1,999.00            |
| GI Stuart 12T SR Oxide wagon #61764                       | SECOM2777 | £169.00              |
| G1 Stuart 3 Plank Open Wagon #401202                      | SECOM2812 | £169.00              |
| GI Stuart 3 Plank Open Wagon 'Engineer Ballast' #13004    | SECOM2823 | £169.00              |
| GI Stuart 3 Plank Open Wagon 'PLANK' #13009               | SECOM2818 | £169.00              |
| GI Stuart 3 Plank Open Wagon 'Tarpaulin' #13001           | SECOM2820 | £169.00              |
| GI Stuart 3 Plank Open Wagon 'Tarpaulin' #13003           | SECOM2821 | £169.00              |
| G1 Stuart 3 Plank Open Wagon 'Tarpaulin' #61765           | SECOM2830 | £169.00              |
| GI Stuart 3 Plank Open wagon BR Brown #\$401              | SECOM2792 | £169.00              |
| G1 Stuart 3 Plank Open Wagon BR Brown #S420               | SECOM2796 | £169.00              |
| G1 Stuart 3 Plank Open wagon N.E.Grey #401201             | SECOM2780 | £169.00              |
| G1 Stuart 3 Plank Open Wagon SR Oxide 'PLANKS' 61763      | SECOM2803 | £169.00              |
| GI Stuart 3Plank Open Wagon 'Tarpaulin' #S399             | SECOM2815 | £169.00              |
| GI Stuart 3Plank Open Wagon BR Brown 'Engineers Sleepers  | SECOM2807 | £169.00              |
| GI Stuart 3Plank Open Wagon BR Brown 'Tarpaulin' S333     | SECOM2802 | £169.00              |
| GI Stuart 3Plank Open Wagon BR Brown 'Tarpaulin' S381     | SECOM2805 | £169.00              |
| GI Stuart 3Plank Open Wagon LMS Grey 'Tarpaulin' 13008    | SECOM2798 | £169.00              |
| GI Stuart 3Plank Open Wagon NE Grey 'PLANKS' 401203       | SECOM2806 | £169.00              |
| G1 Stuart 5 Plank Open N.E.Grey #600145                   | SECOM2790 | £169.00              |
| GI Stuart 5 Plank Open Wagon #M75739                      | SECOM2816 | £169.00              |
| GI Stuart 5 Plank Open Wagon 'Tarpaulin' #M75741          | SECOM2819 | £169.00              |
| GI Stuart 5 Plank Open Wagon 'Tarpaulin' #W19950          | SECOM2813 | £169.00              |
| GI Stuart 5 Plank Open Wagon B.R.Brown #WI 19953          | SECOM2789 | £169.00              |
| GI Stuart 5 Plank Open Wagon BR Brown 'Tarpaulin' W119951 | SECOM2800 | £169.00              |
| GI Stuart 5 Plank Open Wagon BR Brown M75740              | SECOM2799 | £169.00              |
| GI Stuart 5 Plank Open Wagon Tarpaulin #S22309            | SECOM2826 | £169.00              |
| GI Stuart 5Plank Open N.E.Grey #600146                    | SECOM2783 | £169.00              |
| GI Stuart LMS 3 Plank Open Wagon #13000                   | SECOM2778 | £169.00              |
| GI Tenmille 12T Flat Wagon with Cable drum #456890        | SECOM2775 | £169.00              |
| GI Tenmille 12T Flat wagon with Container #456892         | SECOM2776 | £169.00              |
| The major with Container # 150072                         |           | 2.37.00              |