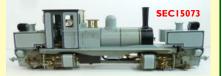

#### **Second-hand & Commission Locos**

SEC16211 Roundhouse Silver Lady, DJB Whistle, 32mm, R/C

SEC15073 GRS/Accucraft Tasmanian KI Garratt, R/C £3499.00

SECOMMA801 Gunga Din, 45mm, R/C £2200.00

SECOM2125 Elsa, 45mm, R/C £1750.00

PRICE: £5500.00 (MANUAL VERSION)

**TAKING ORDERS NOW** 

£100 DEPOSIT SECURES YOUR LOCO

Almost 50% Of The Batch Already Sold!

| Secondhand  | Description                                             | Prod. Code | Price     |
|-------------|---------------------------------------------------------|------------|-----------|
| Accucraft   | Accucraft I.O.M. 45mm Viking Diesel No.17               | SEC16847   | £1,200.00 |
|             | Accucraft I.O.M. Loco 45mm 'Coledonia' No.4             | SEC16844   | £1,200.00 |
|             | Accucraft I.O.M. Loco 45mm 'Mannin'                     | SEC16846   | £1,200.00 |
|             | Accucraft I.O.M. Loco 45mm Indian Maroon                | SEC16845   | £1,200.00 |
|             | Accucraft I.O.M.Loco 45mm 'Peveril' Indian Maroon       | SEC16856   | £1,200.00 |
|             | Accucraft L&B Bogie 'Howard' Van                        | SEC16859   | £149.00   |
|             | Accucraft R19-25A L&B Bogie Howard Van SR Brown         | SEC16862   | £149.00   |
|             | Accucraft 'LEW' L & B Electric 2-6-2 Loco #188          | SEC16853   | £1,599.00 |
|             | Live steam Mason Bogie 2-6-6T DSP&P 'Tenmile'45mm       | SEC14650   | £2,799.00 |
|             | Tasmanian K1 Garratt Live Steam R/C in Grey             | SEC15073   | £3,499.00 |
| Aristocraft | 42233 Bobber Caboose BP #275                            | SEC15606   | £59.00    |
|             | 81401 Coal Hopper D&RGW                                 | SEC15607   | £59.00    |
|             | Aristocraft Alco A+B+A analogue                         | SEC13571   | £899.00   |
|             | Aristocraft Brown Open wagon #72122 Unboxed             | SEC15189   | £29.00    |
|             | Aristocraft D&RGW Caboose #0587 Unboxed                 | SEC15103   | £99.00    |
|             | Aristocraft Flat+Stake unboxed                          | SEC15803   | £29.00    |
|             | Aristocraft Lil Critter UP US#621 analogue              | SEC13502   | £149.00   |
|             | Aristocraft Lil-Criter unboxed                          | SEC14466   | £199.00   |
|             | Aristocraft Little Critter #612 unboxed analogue        | SEC15619   | £199.00   |
|             | Aristocraft Pennsy Critter #57 analogue unboxed         | SEC15183   | £199.00   |
|             | Aristocraft Pennsy Open Gondola 20ft 2axle unboxed      | SEC14684   | £29.00    |
|             | Aristocraft Southern Pacific RDC Budd Railcar analogue  | SEC15388   | £399.00   |
|             | Aristocraft Union Pacific GE-U25B Diesel analogue       | SEC15378   | £299.00   |
|             | Aristocraft UP Critter analogue D.S.621 unboxed         | SEC15184   | £199.00   |
|             | ART-21002 D&RGW 2-4-2 Loco 'Rogers' analogue            | SEC15621   | £249.00   |
|             | ART-31605 SR/Southern Railway                           | SEC11481   | £249.00   |
|             | ART22318 Alco FA-1&FB-1 New Haven/Analogue              | SEC11941   | £499.00   |
|             | ART22505C A.T.S.F Bobber Caboose                        | SEC14663   | £49.00    |
|             | ART22605C Bobber Caboose ATFS                           | SEC14680   | £49.00    |
|             | ART32406 Amtrak Observation Car                         | SEC10340   | £249.00   |
|             | ART40301 Pennsy 2 Axle Box Car                          | SEC14678   | £39.00    |
|             | ART46950 Aristocraft Track Cleaning Car                 | SEC 14677  | £59.00    |
|             | Observation Car ART-31411                               | SEC7011    | £249.00   |
|             | REA Alco FA1-FB1-FA1 analogue                           | SEC15413   | £599.00   |
|             | Rogers 2-4-2 Loco&Tender #201 A21001                    | SEC7595    | £249.00   |
|             | Set of 'PENNSYLVANIA' Heavyweight Passenger coach       | SEC11943   | £1,499.00 |
| Bachmann    | 81394 4-4-0 Centennial Loco Painted Unlettered analogue | SEC15664   | £399.00   |
|             | 81496 Yellow Pine Mogul 45mm                            | SEC14652   | £399.00   |
|             | 82195 38 Ton Two-Truck Shay W.M.Ritter                  | SEC14244   | £499.00   |
|             | 91242 4-6-0 10 Wheeler/Smoke LAFAYETTE&LAKE ARTHUR      | SEC11976   | £199.00   |
|             | 93114 PRR Bober Caboose                                 | SEC14669   | £49.00    |
|             | 93270 Reefer Painted White unboxed                      | SEC13487   | £40.00    |
|             | 93370 - Box Car Painted Unlettered (Brown)              | SEC13470   | £40.00    |
|             | 93718 Gondola D&RGW #1638                               | SEC13437   | £40.00    |