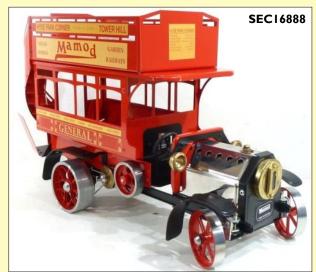

**SEC16887** Wilesco D18 Stationary Engine £199.00

**SEC I 6886** Wilesco D52 Marine Steam Engine £299.00

**SEC14868** Wilesco D455 Vertical Boiler Engine £149.00

SEC16888 Mamod London Bus £499.00

SEC 14645

£25.00

| 000 "4404 1 1                                            | 05014550  | 6.40.00             |
|----------------------------------------------------------|-----------|---------------------|
| C&S open wagon #4404 unboxed                             | SEC14552  | £49.00              |
| Clipper H&M Hammant & Morgan power control unit          | SEC15438  | £29.00              |
| GI Peco L/H points                                       | SEC14035  | £39.00              |
| G421-05 CSX Silver/Yellow 4 Car Set                      | SEC14206  | £599.00             |
| GMC-100M Single Track Cased Controller                   | SEC15910  | £89.00              |
| IP Engineering Small Bogie Kit                           | SEC16755  | £20.00              |
| K-28 2-8-2 Locomotive 0N30 Scale Factory painted         | SEC14895  | £899.00             |
| L10520 Manual Uncoupler                                  | SEC15373  | £5.00               |
| Liliput 291 Carriage                                     | SEC11701  | £15.00              |
| Liliput 95987 Bier wagon(As New)                         | SEC14302  | £49.00              |
| Mamod - SRIA Steam Roller                                | SEC16883  | £79.00              |
| Mamod London Bus                                         | SEC16888  | £499.00             |
| Mamod Lumber wagon                                       | SEC16881  | £49.00              |
| Mamod Lumber wagon -LWI with logs                        | SEC16882  | £49.00              |
| Mamod Steam Tractor                                      | SEC16884  | £49.00              |
| Mamod TEIA Traction engine with tools&drive belts        | SEC14855  | £175.00             |
| Modified Goose Fire Engine Digital /Run well unboxed     | SEC15357  | £199.00             |
| Motor                                                    | SEC15039  | £5.00               |
| MOW Spreader Wagon Unboxed                               | SEC15111  | £39.00              |
| Multi pack D.C. control unit                             | SEC13037  | £10.00              |
| N Gauge Atlas Pennsy Loco Analogue unboxed               | SEC15398  | £69.00              |
| N Gauge Lifelike NN2 Chicago North Western #1209 unboxed | SEC15397  | £69.00              |
| N Gauge Lifelike Pennsy Loco analogue unboxed            | SEC15399  | £69.00              |
| N Gauge Pennsy Heavyweight Mail #6535 coach unboxed      | SEC15403  | £20.00              |
| N Gauge Pennsy Heavyweight Mail coach #342 unboxed       | SEC15402  | £20.00              |
| N Gauge Pennsy Pullman Observation coach unboxed         | SEC15401  | £20.00              |
| N Gauge Union Pacific GP38 lights#712 wrong box analoge  | SEC15391  | £69.00              |
| Newquida 757-5805 low side gondola #99-03-95 unboxed     | SEC16791  | £39.00              |
| Newquida Brown Van                                       | SEC14658  | £29.00              |
| Newquida Railway Expert Boxvan unboxed                   | SEC16784  | £49.00              |
| Newquida Yellow Boxcar unboxed                           | SEC16777  | £39.00              |
| oN30 Hopper unboxed                                      | SEC15433  | £15.00              |
| Plastic 45mm Disc Wheel                                  | SEC10075  | £1.00               |
| Playmobil Open wagon Brown Unboxed                       | SEC15188  | £39.00              |
| R750 SR Brake coach                                      | SEC15089  | £20.00              |
| RTR electric Chassis                                     | SEC14613  | £20.00              |
| Schuco Studio Mercedes 1936 Clockwork                    | SEC14504  | £75.00              |
| Scratch Built 'Santa Fe Orange box car' unboxed          | SEC16774  | £40.00              |
| Scratch built Loco 'Green' Digital with Sound Unboxed    | SEC15130  | £299.00             |
| Scratch Built open wagon 32mm unboxed                    | SEC16763  | £29.00              |
| Scratch Built open wagon with gravel 32mm                | SEC16764  | £29.00              |
| Scratch Built Tanker 32mm unboxed                        | SEC16766  | £29.00              |
| Set of playmobil track                                   | SEC15082  | £40.00              |
| SP1054 Tamiya switch set                                 | SEC13002  | £50.00              |
| Tenmille G012 Talyllyn all Third Class Coach Kit         | SEC16870  | £45.00              |
| Tenmille G014 Talyllyn Railway Guard/Ticket Van          | SEC16869  | £45.00              |
| Termine GOTT Tarynyri Kallway Guaru/ Ticket Vall         | JLC 10007 | £ <del>1</del> 3.00 |