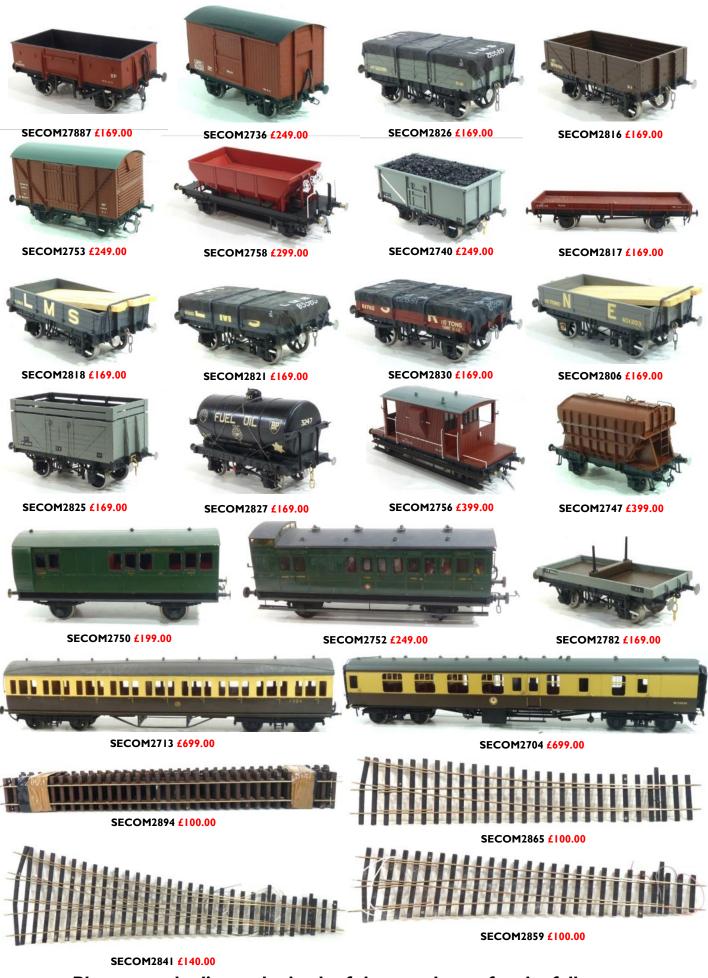

|         | Bachmann 0-4-0 "West Side Lumber Co."                    | SEC10461 | £299.00   |
|---------|----------------------------------------------------------|----------|-----------|
|         | Bachmann 2-4-2 Loco 81598 Coal Creek Lumber Co. #3       | SEC12969 | £249.00   |
|         | Bachmann 4 wheel caboose Pennsy 980201 unboxed           | SEC14109 | £39.00    |
|         | Bachmann 98230 East Broad Top-vulcan trucks              | SEC14805 | £49.00    |
|         | Bachmann B&LRR 4-4-0 #6                                  | SEC11072 | £299.00   |
|         | Bachmann Balti&Ohio Flat car #1525 unboxed               | SEC16790 | £39.00    |
|         | Bachmann Box Car in Wrong Box                            | SEC15460 | £49.00    |
|         | Bachmann Caboose ATSF #425 unboxed                       | SEC15081 | £29.00    |
|         | Bachmann Cattle Wagon unboxed                            | SEC15094 | £49.00    |
|         | Bachmann Coach 'Lake Spirit' unboxed                     | SEC16782 | £49.00    |
|         | Bachmann D&RGW Cattle wagon unboxed                      | SEC16780 | £40.00    |
|         | Bachmann D&RGW Open wagon #1638 unboxed                  | SEC16789 | £49.00    |
|         | Bachmann Mail Coach 'WP&YR'unboxed                       | SEC16783 | £49.00    |
|         | Bachmann Rolling Road x4                                 | SEC15614 | £50.00    |
|         | Bachmann Santa Fe Caboose unboxed                        | SEC16776 | £40.00    |
|         | Bachmann Spectrum undecorate Brown Caboose+Light unboxed | SEC16785 | £149.00   |
|         | Bachmann Two-Truck Climax 'Copper Creek'#3 unboxed       | SEC15869 | £499.00   |
|         | Bobber Caboose Santa Fe                                  | SEC13467 | £40.00    |
|         | Class B Climax 81184                                     | SEC12413 | £499.00   |
|         | Forney S.R.&R.L. No.11 Digital with Sound Unboxed        | SEC15160 | £499.00   |
|         | Louisiana South Western R.R. Caboose                     | SEC11995 | £29.00    |
| Cheddar | Cheddar 'Ivor' with Tender 32mm 2.4Ghz RC                | SEC10675 | £699.00   |
|         | Cheddar Iver Blue 32mm Radio Control unboxed             | SEC16838 | £599.00   |
| GRS     | 2 of Scratch built Diesel GRS Chassis R/C 32mm unboxed   | SEC16761 | £699.00   |
|         | GRS Electric Tram Loco 45mm gauge (Prototype) Unboxed    | SEC16663 | £499.00   |
|         | GRS Hunslet Chassis & Body(CMD237&G120)                  | SEC16872 | £249.00   |
|         | GRS Stuart Coach Welsh Highland 3rd #2041                | SEC15905 | £175.00   |
|         | GRS Welsh Highland 2 Coaches #1                         | SEC13188 | £299.00   |
|         | Hunslet Loco Body Kit                                    | SEC15476 | £79.00    |
| Gauge I | Aster G1 Battle of Britain 'Winston Churchill'           | SEC13332 | £4,500.00 |
| J       | GI Black5 4-6-0 loco plain black                         | SEC13458 | £1,595.00 |
|         | Gauge I Aster Garratt meths or Coal Fired                | SEC14890 | £9,999.00 |
| Gauge 3 | Buffer- Stop G3                                          | SEC13756 | £15.00    |
|         | G3 14ft Radius Right Hand                                | SEC16713 | £275.00   |
|         | G3 8ft Left Hand Point                                   | SEC16813 | £99.00    |
|         | G3 8ft R/H Point                                         | SEC16812 | £99.00    |
|         | G3 8ft Right Hand Point (EPL on the right)               | SEC16811 | £99.00    |
|         | G3 Buffet stop                                           | SEC16207 | £15.00    |
|         | G3 GWR Collett Brake Composite Corridor                  | G3780a   | £999.00   |
|         | G3 Kingscale Duchess BR Green Livery                     | SEC13780 | £5,500.00 |
|         | G3 Left Hand Point 8ft                                   | SEC15700 | £99.00    |
|         | G3 R/H Point 8ft                                         | SEC16810 | £99.00    |
|         | Gauge 3 GWR Flying banana with interior&light            | SEC13040 | £1,195.00 |
| LGB     | 1982 LGB Passenger Car '101st Anniversary'               | SEC15511 | £69.00    |
| !       |                                                          |          |           |

|            | T . D M . I . 0170501                                  | 05010047 | 640.00    |
|------------|--------------------------------------------------------|----------|-----------|
|            | Train Detection Module 8170501                         | SEC10947 | £49.00    |
|            | Train Loco ID Reader 8139001                           | SEC10948 | £49.00    |
| Roundhouse | 'Chunky Katie' 32mm Radio Control unboxed              | SEC15701 | £1,599.00 |
|            | Roundhouse "Taliesin" 45mm Radio Control unboxed       | SEC15868 | £1,999.00 |
|            | Roundhouse 'Fowler' Radio Control 32mm                 | SEC14490 | £1,799.00 |
|            | Roundhouse 'Fowler' Radio Control 45mm 'Maroon'        | SEC16802 | £1,799.00 |
|            | Roundhouse 'Lady Anne' 32mm Manual unboxed             | SEC14942 | £1,199.00 |
|            | Roundhouse 'Sandy River' 45mm Radio Control            | SEC16890 | £2,399.00 |
|            | Roundhouse Bertie 32mm Manual light brown unboxed      | SEC16840 | £599.00   |
|            | Roundhouse Darjeeling B Class R/C 32mm                 | SEC16836 | £2,299.00 |
|            | Roundhouse George&Tender 32mm Gauge                    | SEC14524 | £1,599.00 |
|            | Roundhouse Kit Lady Anne 32mm Non Insulated Manual     | SEC15762 | £1,199.00 |
|            | Roundhouse Lady Anne 45mm R/C                          | SEC16801 | £1,199.00 |
|            | Roundhouse Modified 'Fowler' 2-6-2 Radio Control 32mm  | SEC16204 | £1,599.00 |
|            | DI 27102 D                                             | 05015570 | 6100.00   |
| Piko       | Piko 37103 Pennsy 0-6-0 Loco no front coupling Unboxed | SEC15570 | £199.00   |
|            | Piko 37430 DB IV BR I 94 Crocodile Electric Loco       | SEC15489 | £599.00   |
|            | Piko 62804 Brewery Windows                             | SEC14319 | £10.00    |
|            | Piko Chirstmas Steam loco with two wagon unboxed       | SEC16792 | £299.00   |
|            | Piko DB Hopper #699042 OOt96 unboxed                   | SEC14818 | £49.00    |
|            | Piko Pennsy Caboose #69814 unboxed                     | SEC16786 | £39.00    |
|            | Piko Pennsy Reefer #81469 Unboxed                      | SEC15101 | £59.00    |
|            | Piko Pennsy Reefer unboxed                             | SEC16775 | £40.00    |
|            | Piko Steam Sound Decoder                               | SEC16678 | £99.00    |
|            | Piko37303 G-Schienenbus VT 798 Elbe-Elster VI          | SEC13456 | £399.00   |
|            | PK35265S Supplementry Switch                           | SEC14105 | £20.00    |
|            | PK37410 BR 182 Taurus Digital/Sound                    | SEC12578 | £399.00   |
|            | PK38626 Santa Fe Baggage Car 'Green'                   | SEC15440 | £59.00    |
| Track      | I Piece 133cm Curved                                   | SEC12457 | £10.00    |
|            | 1000K-LGB Reversing Loop Set                           | SEC13844 | £30.00    |
|            | 3 of Aristocraft curves                                | SEC15783 | £39.00    |
|            | 3 of R5 Curves Off cuts                                | SEC15770 | £29.00    |
|            | 4 of Aristocraft track Approx 460mm-640mm              | SEC15781 | £29.00    |
|            | 6 of Aristocraft 12ft Radius Curves Track              | SEC15775 | £75.00    |
|            | 6 of curved 83cm - 88cm                                | SEC12462 | £50.00    |
|            | 6 of Peco Set track curves                             | SEC16753 | £49.00    |
|            | 6 of Tenmille track approx 78-90 cm                    | SEC15654 | £49.00    |
|            | 7 Pieces of curved track 50cm - 74cm Tenmille Flexi    | SEC12468 | £50.00    |
|            | 9 Pieces 41cm-89cm Curved                              | SEC12455 | £45.00    |
|            | Aristo Point 10ft Radius                               | SEC13345 | £150.00   |
|            | Aristo Track 5ft Radius Curves ×II                     | SEC12866 | £120.00   |
|            | Aristocraft 11.5ft diameter 6ft radius curved x9       | SEC13222 | £49.00    |
|            | Aristocraft 12.5ft diameter 6ft radius curve x6        | SEC13218 | £49.00    |
|            | Aristocraft 14ft diameter 7ft radius curved x6         | SEC13219 | £49.00    |
|            | Aristocraft 15ft diameter 7.5ft radius curved x6       | SEC13220 | £49.00    |
|            | Aristocraft 16.5ft diameter 8ft radius curved x6       | SEC13221 | £49.00    |
|            | L                                                      |          | <b>.</b>  |

| Aristocraft 30130 16x16.5diam curves                 | SEC13173 | £199.00 |
|------------------------------------------------------|----------|---------|
| Aristocraft 5ft Radius curve x3                      | SEC16716 | £25.00  |
| Aristocraft 5ft straight track x6                    | SEC13217 | £55.00  |
| Aristocraft curve x5                                 | SEC13643 | £25.00  |
| Aristocraft slightly curved track x5                 | SEC13666 | £20.00  |
| Aristocraft straight track Approx 62cm-77cm x4       | SEC13665 | £35.00  |
| Aristocraft straight track x2 Approx78cm-90cm        | SEC13667 | £20.00  |
| Aristocraft Straight Track x3                        | SEC14891 | £15.00  |
| Aristocraft Varying Sizes 6x Curved Brass Track      | SEC12493 | £49.00  |
| Custom made 4ft L/H point                            | SEC13565 | £49.00  |
| Dual gauge straight on& L/H Point 8ft Radius         | SEC15722 | £129.00 |
| Dual Gauge Track x2 Approx 3ft                       | SEC15711 | £30.00  |
| G3 Flexi Track slightly Curved x4 Approx 5ft         | SEC15718 | £100.00 |
| G3 Flexi Track x3 Approx 3-4ft                       | SEC15719 | £45.00  |
| G3 L/H Curved point 10ft Radius                      | SEC15725 | £175.00 |
| G3 L/H Point 8ft Radius                              | SEC15721 | £99.00  |
| G3 R/H curved Point 8ft Radius                       | SEC15723 | £99.00  |
| G3 Staight Track x3 Approx I-2ft                     | SEC15710 | £15.00  |
| G3 Staight Track x4 Approx 2ft                       | SEC15714 | £40.00  |
| G3 Staight Track x4 Approx 3ft                       | SEC15712 | £60.00  |
| G3 Staight Track x5 Approx 2ft                       | SEC15715 | £50.00  |
| G3 Trailing Crossing 58 inches track length 12ft rad | SEC15726 | £399.00 |
| G45 'Y' POINT 4FT RAD                                | SEC16832 | £89.00  |
| G45 POINT L/H RAD-6FT 13 Degree                      | SEC15787 | £79.00  |
| G45 Point R/H Rad - 6ft 13deg                        | SEC15785 | £79.00  |
| Gauge 3 L/H Point 1.7M                               | SEC15451 | £199.00 |
| Glendale Junction Rolling Roads 45mm                 | SEC14314 | £60.00  |
| GRS 6ft R/H point x                                  | SEC14013 | £89.00  |
| GRS 6ft radius R/H point IG100R                      | SEC13415 | £79.00  |
| GRS Custom Made 45/64 mm 8ft radius L/H              | SEC13330 | £99.00  |
| GRS Custom Made 45/64mm 8ft radius dual gauge L/H    | SEC13328 | £225.00 |
| IGI00R R/H 6ft Radius                                | SEC13137 | £79.00  |
| IG121L G45 LH Point Rad 8FT                          | SEC14510 | £120.00 |
| IG121R R/H 8ft Radius                                | SEC13138 | £120.00 |
| Job Lot Secondhand 32mm Track 50+yard+2 point (TLC)  | SEC16806 | £100.00 |
| L1015U Single Break Track                            | SEC10077 | £11.95  |
| L16150 Left Hand R3 Manual Point                     | SEC16669 | £59.00  |
| L18050 R/H R5 Point Manual                           | SEC16668 | £89.00  |
| L18150 Left Hand R5 Manual Point                     | SEC16667 | £89.00  |
| L5 1950 RHB COLOR LIGHT SIGNAL                       | SEC13573 | £79.00  |
| LGB R/H Point Manual R5 no operator                  | SEC15757 | £89.00  |
| Lionel RI Curves                                     | SEC12544 | £59.00  |
| Pack of 6 Aristocraft Straight Track Approx 900mm    | SEC15777 | £79.00  |
| Peco G45 L/H points fitted with point lever          | SEC14134 | £39.00  |
| ·                                                    | SEC14135 | £39.00  |
| Peco G45 R/H points fitted with point lever          |          |         |

| T                                                     |           |         |
|-------------------------------------------------------|-----------|---------|
| GI Tenmille 13T 3 Plank Open Wagon #M4278254          | SECOM2814 | £169.00 |
| GI Tenmille 13T 3 Plank Open Wagon Late LMS Red Oxide | SECOM2781 | £169.00 |
| G1 Tenmille 16T Mineral Early BR Grey #60537          | SECOM2791 | £169.00 |
| GI Tenmille 16T Mineral Wagon #60541                  | SECOM2767 | £169.00 |
| GI Tenmille 16T Mineral Wagon #B60544                 | SECOM2741 | £249.00 |
| G1 Tenmille 7 plank Denby Grange Wagon No.136         | SECOM2768 | £169.00 |
| GI Tenmille 7 plank EX PO Coke #PI 10240              | SECOM2825 | £169.00 |
| GI Tenmille 7 Plank P.O. Early BR Grey #P99330        | SECOM2828 | £169.00 |
| G1 Tenmille 7 Plank P.O. Late BR Grey #P99334         | SECOM2784 | £169.00 |
| G1 Tenmille 8T Cattle Wagon #26434                    | SECOM2829 | £169.00 |
| G1 Tenmille Ex P.O. Coke Wagon Early BR Grey P110241  | SECOM2772 | £169.00 |
| G1 Tenmille Ex P.O.Coke Wagon Late BR Grey #P110244   | SECOM2779 | £169.00 |
| G1 Tenmille Flexi Track Approx 10 yards               | SECOM2836 | £100.00 |
| G1 Tenmille Flexi Track Approx 16 Yards               | SECOM2838 | £160.00 |
| G1 Tenmille Flexi Track Approx 18 yards               | SECOM2837 | £180.00 |
| G1 Tenmille GW 8T Cattle Wagon #26431 + 4 Cattles     | SECOM2766 | £189.00 |
| G1 Tenmille Kit GW Macaw.B Stake Wagon #84100         | SECOM2728 | £299.00 |
| GI Tenmille Kit Siphon G #1440                        | SECOM2725 | £699.00 |
| G1 Tenmille Kit Siphon G W1460W                       | SECOM2724 | £699.00 |
| G1 Tenmille Mineral Wagon #60536                      | SECOM2738 | £249.00 |
| G1 Tenmille Mineral Wagon #60539                      | SECOM2740 | £249.00 |
| GI Tenmille N.E.Single Bolster BR Grey #E188062       | SECOM2782 | £169.00 |
| GI Tenmille Southern Van B.R. Bauxite #\$144702       | SECOM2786 | £169.00 |
| GI Tenmille Southern Van B.R.Bauxite                  | SECOM2785 | £169.00 |
| GI Tenmille Southern Van BR Bauxite # S144703         | SECOM2794 | £169.00 |
| GI Tenmille Southern Van BR Bauxite #S144706          | SECOM2808 | £169.00 |
| G1 Tenmille SR Van S144705                            | SECOM2769 | £169.00 |
| G1 Tenmille Tank Wagon Shell-Mex #3241                | SECOM2774 | £169.00 |
| G1 Tenmille Tank Wagon Shell-Mex #3243                | SECOM2773 | £169.00 |
| G1 Tenmille Tank Wagon Shell-Mex #3246                | SECOM2804 | £169.00 |
| G1 Tenmille Tank wagon Shell-Mex #3247                | SECOM2827 | £169.00 |
| GI/Tenmille Flexi Track Approx 10 yards               | SECOM2894 | £100.00 |
| Left Hand point G1 Marcway 8ft radius                 | SECOM2849 | £100.00 |
| Marcway 8ft radius L/H Point G1                       | SECOM2853 | £100.00 |
| Marcway 8ft radius Left Hand Point                    | SECOM2859 | £100.00 |
| Marcway 8ft radius R/H Point GI                       | SECOM2865 | £100.00 |
| Marcway 8ft radius R/H Point G1                       | SECOM2874 | £100.00 |
| Marcway 8ft radius Right Hand Point                   | SECOM2876 | £100.00 |
| Marcway G1 8ft radius L/H Point                       | SECOM2852 | £100.00 |
| Marcway GI 8ft radius R/H Point                       | SECOM2875 | £100.00 |
| Peter Spence Built 50 Foot Brake 30958                | SECOM2709 | £699.00 |
| R/H Point 8ft radius Marcway G1                       | SECOM2872 | £100.00 |
| RJH 12T Van #B 785752                                 | SECOM2753 | £249.00 |
| RJH 12T Van #B785753                                  | SECOM2754 | £249.00 |
| RJH 12T Vent Van                                      | SECOM2757 | £249.00 |
| RJH 12T Vent Van # B768899                            | SECOM2732 | £249.00 |
| •                                                     | 1         |         |

| RJH 16T Mineral wagon                                   | SECOM2739  | £249.00   |
|---------------------------------------------------------|------------|-----------|
| RJH 16T Mineral Wagon # B118160                         | SECOM2744  | £249.00   |
| RJH 16T Mineral Wagon # B60538                          | SECOM2746  | £249.00   |
| RJH 16T Mineral Wagon 'Bauxite'                         | SECOM2743  | £249.00   |
| RJH 16T Mineral Wagon 'Grey'                            | SECOM2742  | £249.00   |
| RJH 16T Mineral Wagon .                                 | SECOM2749  | £249.00   |
| RJH 16T Mineral Wagon                                   | SECOM2763  | £249.00   |
| RJH 16T Mineral Wagon B253170 Missing corner piece      | SECOM2760  | £199.00   |
| RJH 16T Unfitted Mineral Wagon                          | SECOM2734  | £249.00   |
| RJH 20T BR Brake Van                                    | SECOM2733  | £399.00   |
| RJH 20T Brake Van                                       | SECOM2745  | £399.00   |
| RJH 20T Brake Van B955230                               | SECOM2756  | £399.00   |
| RJH Built by Peter Spencer Buffet/Restaurant car SC1835 | SECOM2692  | £799.00   |
| RJH Built by Peter Spencer Corr 3rd coach #M26035       | SECOM2691  | £699.00   |
| RJH Diesel Brake Tender DB964020                        | SECOM2755  | £499.00   |
| RJH Dogfish Wagon                                       | SECOM2758  | £299.00   |
| RJH Peter Spencer Built Bogie Stake Wagon               | SECOM2717  | £249.00   |
| RJH Peter Spencer Built Bogie Stake Wagon unboxed       | SECOM2718  | £249.00   |
| RJH Peter Spencer Built Bogie Stake Wagon.              | SECOM2721  | £249.00   |
| RJH Peter Spencer Built BR GUV # M86280                 | SECOM2723  | £699.00   |
| RJH Peter Spencer Built BR GUV # W 86091                | SECOM2719  | £699.00   |
| RJH Peter Spencer Built Brake 2nd # W35024              | SECOM2704  | £699.00   |
| RJH Peter Spencer Built Brake 2nd # M34285              | SECOM2708  | £699.00   |
| RJH Peter Spencer Built Buffet Car #M1864               | SECOM2694  | £799.00   |
| RJH Peter Spencer Built CCT # M94294                    | SECOM2729  | £599.00   |
| RJH Peter Spencer Built CCT # W94672                    | SECOM2730  | £599.00   |
| RJH Peter Spencer Built CCT E94596                      | SECOM2751  | £599.00   |
| RJH Peter Spencer Built Corr 1st coach # M13004         | SECOM2710  | £699.00   |
| RJH Peter Spencer Built Corr 1st W13065 Choc/Cream      | SECOM2693  | £699.00   |
| RJH Peter Spencer Built Corr Brake 2nd # M34026         | SECOM2701  | £699.00   |
| RJH Peter Spencer Built Corr Composite # E15023         | SECOM2702  | £699.00   |
| RJH Peter Spencer Built Corr Composite #M15360          | SECOM2698  | £699.00   |
| RJH Peter Spencer Built Corr Composite W15062           | SECOM2696  | £699.00   |
| RJH Peter Spencer Built Full Brake #M80536              | SECOM2695  | £699.00   |
| RJH Peter Spencer Built Open 2nd # M3947                | SECOM2707  | £699.00   |
| RJH Peter Spencer Built Restaurant/Buffet Car #M1702    | SECOM2703  | £799.00   |
| RJH Peter Spencer Built Restaurant/Buffet Car #W1645    | SECOM2711  | £799.00   |
| RJH Peter Spencer Built TEA 100T Bogie Tanker           | SECOM2716  | £399.00   |
| RJH Peter Spencer Built TEA 100T Bogie Tanker Black     | SECOM2720  | £399.00   |
| RJH Peter Spencer Built. Bogie Stake Wagon unboxed      | SECOM2722  | £249.00   |
| RJH Presflow cement wagon                               | SECOM2747  | £399.00   |
| Scratch Built B Set Coaches-Pair                        | SECOM2705  | £1,399.00 |
| Tenmille 16T Mineral Wagon #B60542                      | SECOM2765  | £249.00   |
| Tenmille 16T mineral wagon with coal B60535             | SECOM2762  | £249.00   |
| Tenmille Flexi Track G1 Approx 10 Yard                  | SECOM2895  | £100.00   |
| Tenmille Flexi Track G1. Approx 10 yard                 | SECOM2896  | £100.00   |
| Termine Hear Hack GT. Approx To yard                    | 3LCO112070 | £100.00   |

|             | Tenmille Flexi Track G1 Approx 10yards           | SECOM2897   | £100.00   |
|-------------|--------------------------------------------------|-------------|-----------|
|             | Tenmille Flexi Track G1 Approx 10 yards          | SECOM2898   | £100.00   |
|             | Tenmille G1 Flexi Track Approx 10 Yards          | SECOM2888   | £100.00   |
|             | Tenmille kit Stanier Corr Brake 1st #M5062       | SECOM2706   | £699.00   |
|             | Tenmille/G1 Flexi Track Approx 10 yard           | SECOM2892   | £100.00   |
|             | Tenmille/G1 Flexi Track Approx 10 Yard .         | SECOM2893   | £100.00   |
|             | Tenmille/G1 Flexi Track Approx 10 yards          | SECOM2891   | £100.00   |
| O Gauge     | 7S-006-021 14xx Class BR Early Crest Black #1405 | SECOM2455   | £149.00   |
|             | Lima Diesel D6506 Livery green unboxed           | SECOM2192   | £70.00    |
| Battery R/C | G3 02 0-4-4T battery revo southern #205 unboxed  | SECOMMA2222 | £1,799.00 |
| Spares      | Thomas Spares                                    | SECOM2636   | £80.00    |