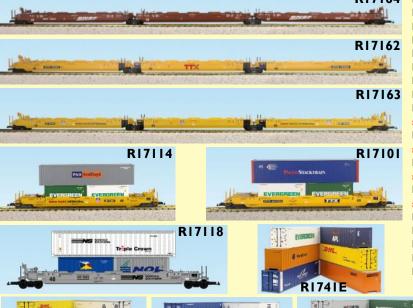

## **USA Trains Intermodals**And Containers

R17164
R17114 UP Intermodal Car With Containers #1 £252.45
R17115 UP Intermodal Car With Containers #2 £252.45
R17101 TTX Intermodal Car With Containers #1 £252.45
R17162
R17145 TTX Red Logo Intermodal Cars With Containers
Intermodal #1 £252.45

R17118 NS Intermodal Car With Containers #1 £252.45
R17119 NS Intermodal Car With Containers #2 £252.45
R17161 TTX Intermodal 3 Unit Set No Containers £455.78
R17162 TTX Red Logo Intermodal 3 Unit Set No Containers £455.78

R17163 Union Pacific Intermodal 3 Unit Set No Containers £455.78

R17164 BNSF Speed Logo Intermodal 3 Unit Set No Containers £455.78

R17165 BNSF Circle Logo Intermodal 3 Unit Set No Containers 6455.78

R1741E 6 Pack Container Set #1 £350.60

R1741E 6 Pack Container Set #2 £350.60

R1741E 6 Pack Container Set #3 £350.60

**R1741E** 6 Pack Container Set #4 £350.60

R1741E 6 Pack Container Set #5 £350.60