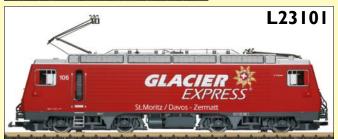

## New LGB Items In Stock Now

LGB Premier Club Members save 10% on prices shown:

Spend £1000.00 on new LGB items to become a Premier Club Member

L20215 "Stainz" Christmas Locomotive £412.86
L23101"Glacier Express" Class HGe 4/4 II Electric
Locomotive £1623.08