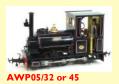

#### New GRS/Accucraft & Bowande Locos in stock

**PECKETT LOCOS** 

AWP01/32/45 Triassic green with black lining, manual £1995.00

AWP02/32/45 Jurassic green with white lining, manual £1995.00 AWP03/32/45 Liassic apple green white manual £1995.00

AWP04/32/45 Liassic dark green, manual £1995.00

AWP05/32/45 Jurassic black with lining, manual £1995.00

AWP06/32/45 Liassic plain black, manual £1995.00

AWP02/32RC Peckett - Jurassic, 32mm, 2-stick R/C £2345.00

AWP03/32RC Peckett - Liassic, 32mm, Fosworks R/C £2370.00

**QUARRY HUNSLETS** Last few, see our website for availability Cabless - £1499.99

Cabbed - £1699.99

Tasmanian KI Garratt, Plain Black, R/C £4195.00