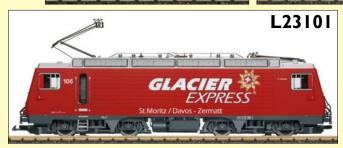

## New LGB Items In Stock Now L20215 "Stainz" Christmas Locomotive £412.86

L23101"Glacier Express" Class HGe 4/4 II Electric

Locomotive £1623.08

L22065 Class Ge 6/6 II Electric Locomotive £1623.08

L20284 NC RR Mogul Steam Locomotive £1459.70