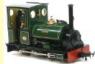

#### **New GRS/Accucraft & Bowande Locos in stock**

AWP01/32 or 45 AWP02/32 or 45

AWP04/32 or 45

**PECKETT LOCOS** 

AWP01/32/45 Triassic green with black lining, manual £1995.00 AWP02/32/45 Jurassic green with white lining, manual £1995.00 AWP03/32/45 Liassic apple green white manual £1995.00 AWP04/32/45 Liassic dark green, manual £1995.00

AWP05/32/45 Jurassic black with lining, manual £1995.00 AWP06/32/45 Liassic plain black, manual £1995.00

AWP02/32RC Peckett - Jurassic, 32mm, 2-stick R/C £2345.00

AWP03/32RC Peckett - Liassic, 32mm, Fosworks R/C £2370.00