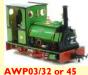

#### **New GRS/Accucraft & Bowande Locos in stock**

AWP01/32 or 45 AWP02/32 or 45

AWP04/32 or 45

**PECKETT LOCOS** 

AWP01/32/45 Triassic green with black lining, manual £1995.00 AWP02/32/45 Jurassic green with white lining, manual £1995.00 AWP03/32/45 Liassic apple green white manual £1995.00 AWP04/32/45 Liassic dark green, manual £1995.00

AWP05/32/45 Jurassic black with lining, manual £1995.00 AWP06/32/45 Liassic plain black, manual £1995.00

AWP02/32RC Peckett - Jurassic, 32mm, 2-stick R/C £2345.00

AWP03/32RC Peckett - Liassic, 32mm, Fosworks R/C £2370.00