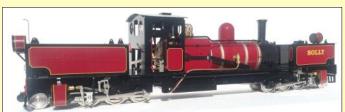

SECOMMA801 Gunga Din, 45mm, R/C £2200.00

SECOM2125 Elsa, 45mm, R/C £1750.00

SEC10675 Cheddar Ivor, 32mm, R/C £699.00

SEC14490 Roundhouse Fowler, R/C £1799.00

SEC14524 Roundhouse George and Tender, (kit built) 32mm, £1599.00