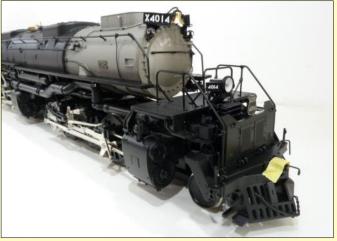

## Marklin Gauge One Big Boy

### märklin

#### Features:

DCC With Sound (MFX)
Highly Detailed Metal
Construction
Smoke Units for the Chimney,
Safety Valves, Whistle and Cylinder
Cocks, All Are Synchronised with
the movement of the wheels
Valve gear Switchover
Lights for the cab interior, running
gear and platform lighting

## The Only One In The UK!

£7499.00