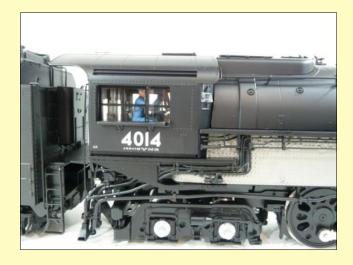

## Marklin Gauge One Big Boy

### märklin

#### Features:

DCC With Sound (MFX)
Highly Detailed Metal
Construction
Smoke Units for the Chimney,
Safety Valves, Whistle and Cylinder
Cocks, All Are Synchronised with
the movement of the wheels
Valve gear Switchover
Lights for the cab interior, running
gear and platform lighting

## The Only One In The UK!

£7499.00