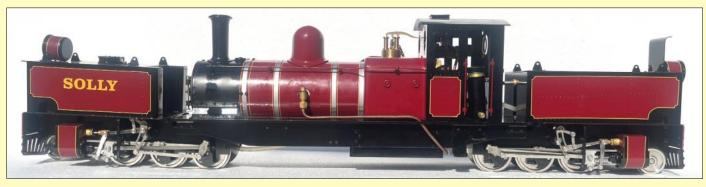

#### Second-hand & Commission Locos

SECOM2125

SEC15868 Roundhouse "Taliesin", 45mm, R/C £1999.00 SEC16840 Roundhouse "Bertie" 32mm, Manual £599.00 SEC15073 GRS/Accucraft Tasmanian K1 Garratt, R/C £3499.00

SECOMMA801 Gunga Din, 45mm, R/C £2200.00

SECOM2125 Elsa, 45mm, R/C £1750.00

SEC10675 Cheddar Ivor, 32mm, R/C £699.00

SEC14490 Roundhouse Fowler, R/C £1799.00

SEC14524 Roundhouse George and Tender, (kit built) 32mm, £1599.00

SEC14942 Roundhouse Lady Ann, 32mm, Manual £1199.00

SECOMBM003 Graham Duncan "Lawley", 45mm, Manual £3499.00

SEC15701 Roundhouse "Chunky Katie" 32mm, R/C £1599.00

SEC15762 Roundhouse Kit Built Lady Ann 32mm, Manual, non insulated wheels £1199.00

SEC15658 Wilesco Kit Built "Spreewal" 45mm, R/C £1499.00

SEC16838 Cheddar Iver Blue 32mm Radio Control unboxed £499.00

SEC16801 Roundhouse Lady Anne 45mm R/C £1199.00

SEC16802 Roundhouse 'Fowler' Radio Control 45mm 'Maroon' £1799.00

SEC16890 Roundhouse 'Sandy River' 45mm Radio Control £2399.00

SEC17138 Roundhouse 'Billy' with Tender R/C 45mm unboxed £1599.00

SEC17281 Roundhouse "Kilvaloon" Billy Chassis With Custom Body £1399.00

SECOMMA801