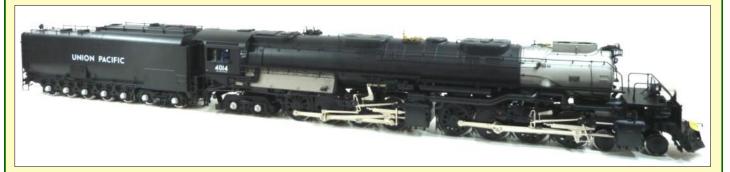

## Marklin Gauge One Big Boy

### märklin

#### Features:

DCC With Sound (MFX)
Highly Detailed Metal
Construction
Smoke Units for the Chimney,
Safety Valves, Whistle and Cylinder
Cocks, All Are Synchronised with
the movement of the wheels
Valve gear Switchover
Lights for the cab interior, running
gear and platform lighting

## The Only One In The UK!

£7499.00