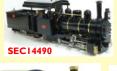

SECOMMA801 Gunga Din, 45mm, R/C £2200.00

SECOM2125 Elsa, 45mm, R/C £1750.00

SEC10675 Cheddar Ivor, 32mm, R/C £699.00

SEC14490 Roundhouse Fowler, R/C £1799.00

SEC14524 Roundhouse George and Tender, (kit built) 32mm, £1599.00