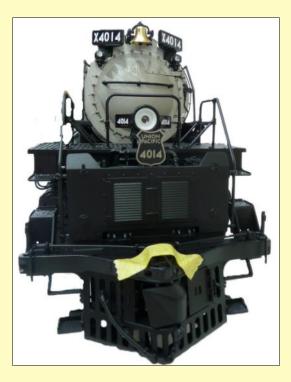

## Marklin Gauge One Big Boy

### märklin

#### Features:

DCC With Sound (MFX)
Highly Detailed Metal
Construction
Smoke Units for the Chimney,
Safety Valves, Whistle and Cylinder
Cocks, All Are Synchronised with
the movement of the wheels
Valve gear Switchover
Lights for the cab interior, running
gear and platform lighting

## The Only One In The UK!

£7499.00