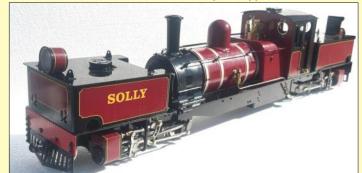

SECOMMA801 Gunga Din, 45mm, R/C £2200.00

SECOM2125 Elsa, 45mm, R/C £1750.00

SEC10675 Cheddar Ivor, 32mm, R/C £699.00

SEC14490 Roundhouse Fowler, R/C £1799.00

SEC14524 Roundhouse George and Tender, (kit built) 32mm, £1599.00