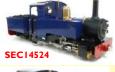

SECOMMA801 Gunga Din, 45mm, R/C £2200.00

SECOM2125 Elsa, 45mm, R/C £1750.00

SEC10675 Cheddar Ivor, 32mm, R/C £699.00

SEC14490 Roundhouse Fowler, R/C £1799.00

SEC14524 Roundhouse George and Tender, (kit built) 32mm, £1599.00