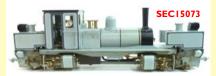

#### Second-hand & Commission Locos

SECOM2125

SEC15868 Roundhouse "Taliesin", 45mm, R/C £1999.00 SEC16840 Roundhouse "Bertie" 32mm, Manual £599.00 SEC15073 GRS/Accucraft Tasmanian K1 Garratt, R/C £3499.00