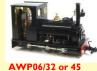

#### **New GRS/Accucraft & Bowande Locos In Stock**

AWP01/32/45 Triassic green with black lining, manual £1995.00

**PECKETT LOCOS** 

AWP02/32/45 Jurassic green with white lining, manual £1995.00 AWP03/32/45 Liassic apple green white manual £1995.00 AWP04/32/45 Liassic dark green, manual £1995.00 AWP05/32/45 Jurassic black with lining, manual £1995.00 AWP06/32/45 Liassic plain black, manual £1995.00 AWP02/32RC Peckett - Jurassic, 32mm, 2-stick R/C £2345.00 AWP03/32RC Peckett - Liassic, 32mm, Fosworks R/C £2370.00