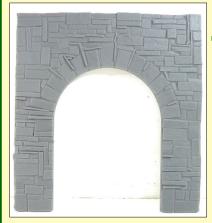

# Brand New GRS Resin Tunnel Mouths Now In Stock

**NEW** tunnel portal manufactured in resin - easier to build and post! £25.00

More railway stonework items to come in the future to replace our old concrete range and give a varied selection of items