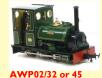

#### **New GRS/Accucraft & Bowande Locos In Stock**

AWP01/32/45 Triassic green with black lining, manual £1995.00

**PECKETT LOCOS** 

AWP02/32/45 Jurassic green with white lining, manual £1995.00 AWP03/32/45 Liassic apple green white manual £1995.00 AWP04/32/45 Liassic dark green, manual £1995.00 AWP05/32/45 Jurassic black with lining, manual £1995.00 AWP06/32/45 Liassic plain black, manual £1995.00 AWP02/32RC Peckett - Jurassic, 32mm, 2-stick R/C £2345.00 AWP03/32RC Peckett - Liassic, 32mm, Fosworks R/C £2370.00