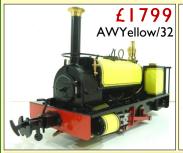

#### Second-hand & Commission Locos

Cabless - £1499.99

Cabbed - £1699.99

SEC16840 Roundhouse "Bertie" 32mm, Manual £599.00

SEC10675 Cheddar Ivor, 32mm, R/C £699.00 SEC14490 Roundhouse Fowler, R/C £1799.00