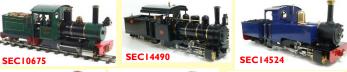

#### Second-hand & Commission Locos

Cabless - £1499.99

Cabbed - £1699.99

SEC16840 Roundhouse "Bertie" 32mm, Manual £599.00

SEC10675 Cheddar Ivor, 32mm, R/C £699.00 SEC14490 Roundhouse Fowler, R/C £1799.00

SEC14524 Roundhouse George and Tender, (kit built) 32mm, £1599.00 SEC14942 Roundhouse Lady Ann, 32mm, Manual £1199.00

SECOMBM003 Graham Duncan "Lawley", 45mm, Manual £3499.00

SEC15701 Roundhouse "Chunky Katie" 32mm, R/C £1599.00 SEC15762 Roundhouse Kit Built Lady Ann 32mm, Manual, non insulated