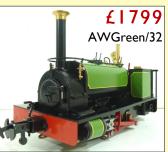

#### Second-hand & Commission Locos

Cabless - £1499.99

Cabbed - £1699.99

SEC16840 Roundhouse "Bertie" 32mm, Manual £599.00

SEC10675 Cheddar Ivor, 32mm, R/C £699.00 SEC14490 Roundhouse Fowler, R/C £1799.00