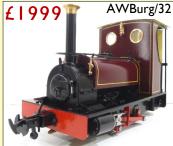

### **Limited Edition Hunslet Liveries**

#### Second-hand & Commission Locos

Cabless - £1499.99

Cabbed - £1699.99

SEC16840 Roundhouse "Bertie" 32mm, Manual £599.00

SEC10675 Cheddar Ivor, 32mm, R/C £699.00 SEC14490 Roundhouse Fowler, R/C £1799.00