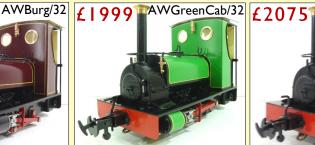

### **Limited Edition Hunslet Liveries**

#### Second-hand & Commission Locos

Cabless - £1499.99

Cabbed - £1699.99

SEC16840 Roundhouse "Bertie" 32mm, Manual £599.00

SEC10675 Cheddar Ivor, 32mm, R/C £699.00 SEC14490 Roundhouse Fowler, R/C £1799.00