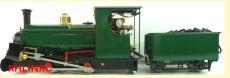

### GRS Live Steam NGGII Garratt

Dual 32/45mm gauge • Available in Lined Maroon, Lined Photo Grey, Lined BR Green & Plain Black • Twin Poker Burners • Displacement Lubricator • Goodall Valve • Water Gauge • Working Suspension • Walschaerts Valve Gear • Chuff Pipe • Removable Cab Roof • Opening Smokebox Door • Optional Radio Control in both 2.4GHz 2 stick or Fosworks

PRICE: £5500.00

From April 13th Onwards, Price Will Increase to £5999.00
Order Now To Take Advantage Of Our Current Price While It's Still Available!
£100 DEPOSIT SECURES YOUR LOCO