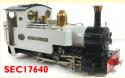

SEC15658 Wilesco Kit Built "Spreewal" 45mm, R/C £1499.00

wheels £1199.00

SEC17138 Roundhouse 'Billy' with Tender R/C 45mm unboxed £1599.00 SEC18048 Roundhouse Lady Anne 'Dashwood' 45mm R/C £1699.00