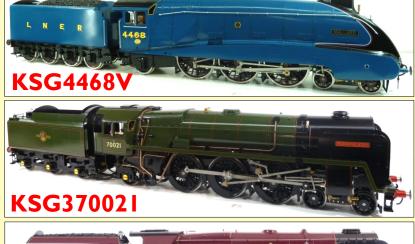

### End Of Line Kingscale Gauge 3

**SC006** Gresley A4 Pacific "Golden Eagle", LNER Apple Green £5995.00 KSG360019 Gresley A4 Pacific "Bittern", BR Green £5995.00 KSG360023 Gresley A4 Pacific "Golden Eagle", BR Green £5995.00 KSG360022 Gresley A4 Pacific "Mallard", BR Green £5995.00 KSG360033 Gresley A4 Pacific "Seagull", BR Green £5995.00 KSG4468NV Gresley A4 Pacific "Mallard", Garter Blue £5995.00

KSG4468V Gresley A4
Pacific "Mallard", Garter
Blue £5995.00
KSG370021 BR Standard
7 "Morning Star", BR Green

£5995.00 SC004Duchess LMS

Duchess "City Of Birmingham", LMS Maroon £5995.00