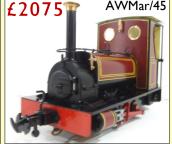

### **Limited Edition Hunslet Liveries**

#### Second-hand & Commission Locos

Cabless - £1499.99

Cabbed - £1699.99

SEC16840 Roundhouse "Bertie" 32mm, Manual £599.00

SEC10675 Cheddar Ivor, 32mm, R/C £699.00 SEC14490 Roundhouse Fowler, R/C £1799.00