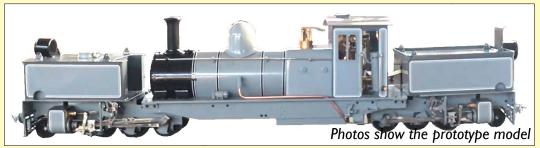

### **Limited Edition Hunslet Liveries**

### GRS Live Steam NGGII Garratt

Dual 32/45mm gauge • Available in Lined Maroon, Lined Photo Grey, Lined BR Green & Plain Black • Twin Poker Burners • Displacement Lubricator • Goodall Valve • Water Gauge • Working Suspension • Walschaerts Valve Gear • Chuff Pipe • Removable Cab Roof • Opening Smokebox Door • Optional Radio Control in both 2.4GHz 2 stick or Fosworks

PRICE: £5500.00

From April 13th Onwards, Price Will Increase to £5999.00
Order Now To Take Advantage Of Our Current Price While It's Still Available!
£100 DEPOSIT SECURES YOUR LOCO