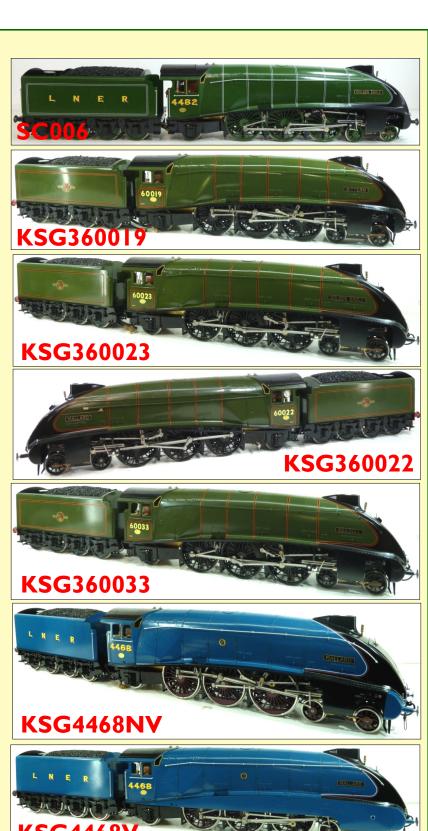

### End Of Line Kingscale Gauge 3

**SC006** Gresley A4 Pacific "Golden Eagle", LNER Apple Green £5995.00 KSG360019 Gresley A4 Pacific "Bittern", BR Green £5995.00 KSG360023 Gresley A4 Pacific "Golden Eagle", BR Green £5995.00 KSG360022 Gresley A4 Pacific "Mallard", BR Green £5995.00 KSG360033 Gresley A4 Pacific "Seagull", BR Green £5995.00 KSG4468NV Gresley A4 Pacific "Mallard", Garter Blue £5995.00

KSG4468V Gresley A4
Pacific "Mallard", Garter
Blue £5995.00
KSG370021 BR Standard
7 "Morning Star", BR Green

£5995.00 SC004Duchess LMS

Duchess "City Of Birmingham", LMS Maroon £5995.00