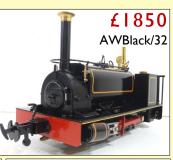

#### Second-hand & Commission Locos

Cabless - £1499.99

Cabbed - £1699.99

SEC16840 Roundhouse "Bertie" 32mm, Manual £599.00

SEC10675 Cheddar Ivor, 32mm, R/C £699.00 SEC14490 Roundhouse Fowler, R/C £1799.00