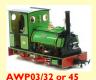

#### **New GRS/Accucraft & Bowande Locos In Stock**

AWP01/32/45 Triassic green with black lining, manual £1995.00

**PECKETT LOCOS** 

AWP02/32/45 Jurassic green with white lining, manual £1995.00 AWP03/32/45 Liassic apple green white manual £1995.00 AWP04/32/45 Liassic dark green, manual £1995.00 AWP05/32/45 Jurassic black with lining, manual £1995.00 AWP06/32/45 Liassic plain black, manual £1995.00 AWP02/32RC Peckett - Jurassic, 32mm, 2-stick R/C £2345.00 AWP03/32RC Peckett - Liassic, 32mm, Fosworks R/C £2370.00