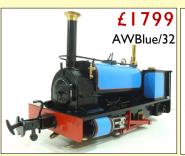

#### Second-hand & Commission Locos

Cabless - £1499.99

Cabbed - £1699.99

SEC16840 Roundhouse "Bertie" 32mm, Manual £599.00

SEC10675 Cheddar Ivor, 32mm, R/C £699.00 SEC14490 Roundhouse Fowler, R/C £1799.00