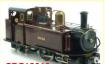

#### **New GRS/Accucraft & Bowande Locos In Stock**

AWP01/32/45 Triassic green with black lining, manual £1995.00

**PECKETT LOCOS** 

AWP02/32/45 Jurassic green with white lining, manual £1995.00 AWP03/32/45 Liassic apple green white manual £1995.00 AWP04/32/45 Liassic dark green, manual £1995.00 AWP05/32/45 Jurassic black with lining, manual £1995.00 AWP06/32/45 Liassic plain black, manual £1995.00 AWP02/32RC Peckett - Jurassic, 32mm, 2-stick R/C £2345.00 AWP03/32RC Peckett - Liassic, 32mm, Fosworks R/C £2370.00