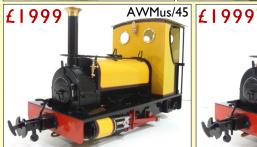

### **Limited Edition Hunslet Liveries**

#### Second-hand & Commission Locos

Cabless - £1499.99

Cabbed - £1699.99

SEC16840 Roundhouse "Bertie" 32mm, Manual £599.00

SEC10675 Cheddar Ivor, 32mm, R/C £699.00 SEC14490 Roundhouse Fowler, R/C £1799.00