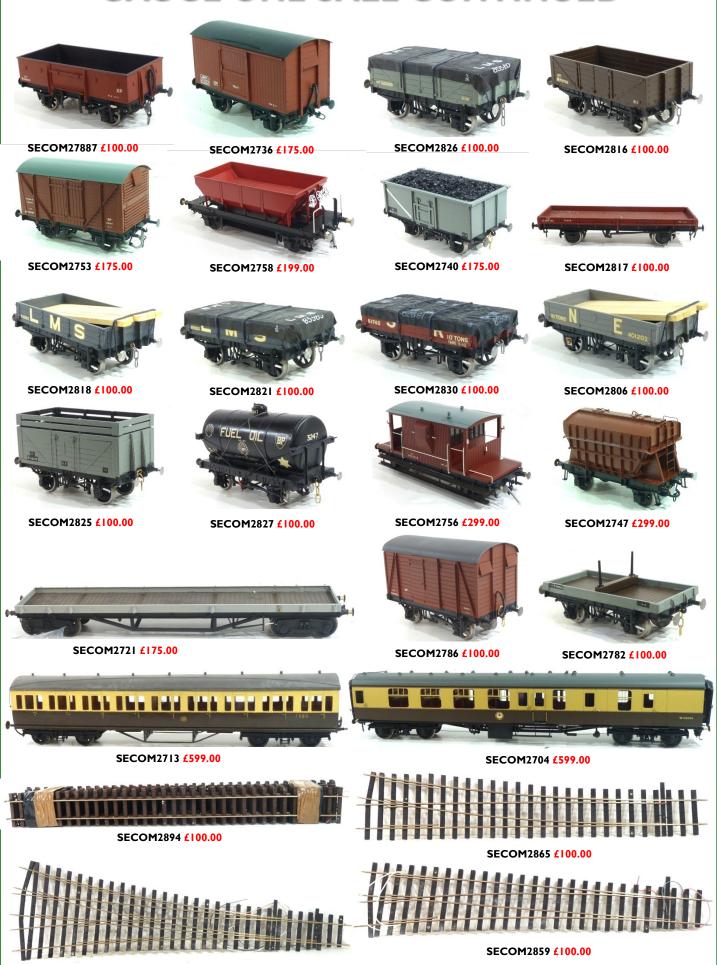

# HUGE GAUGE ONE COLLECTION FOR SALE!

We have a large collection of items for sale on commission basis. The collection comprises 16 locos, 20 plus coaches and over 150 wagons along with a selection of Tenmille flexi track and various Marcway points, double slips and diamond crossings. The locos are all track powered and are a mixture of both DCC/Sound and Analogue. Most of the items are a mixture of RJH, Tenmille, Slaters kits amongst others, and many are professionally built by Peter Spencer.

Please see our website for the full list or visit our showroom - too many to show here!

#### **GAUGE ONE SALE CONTINUED**

SECOM2841 £140.00

Please see the list at the back of the newsletter for the full range