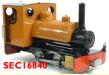

#### Second-hand & Commission Locos

Cabless - £1499.99

Cabbed - £1699.99

SEC16840 Roundhouse "Bertie" 32mm, Manual £599.00

SEC10675 Cheddar Ivor, 32mm, R/C £699.00 SEC14490 Roundhouse Fowler, R/C £1799.00